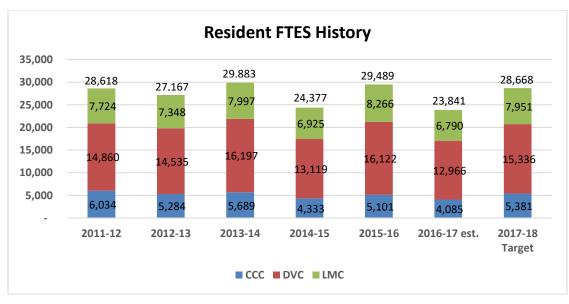

#### Resident

With a FY 2017-18 resident FTES target of 28,668, the District is budgeting for no change in its resident FTES target. Graph 1 reflects a five-year history of actual resident FTES, with a projection for FY 2016-17 and targets for FY 2017-18.

Graph 1