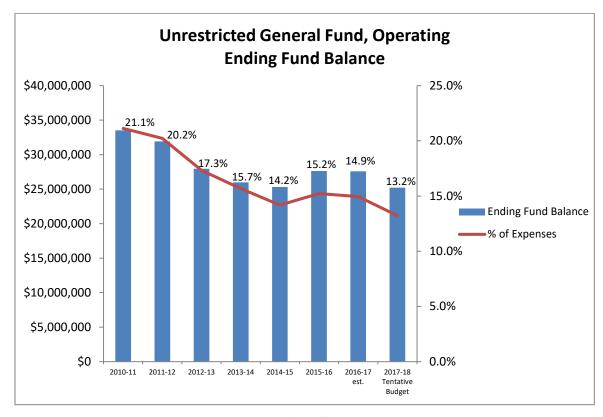

Graph 2 reflects a six-year history of actual ending fund balances with projections for 2016-17 and 2017-18.

Graph 2